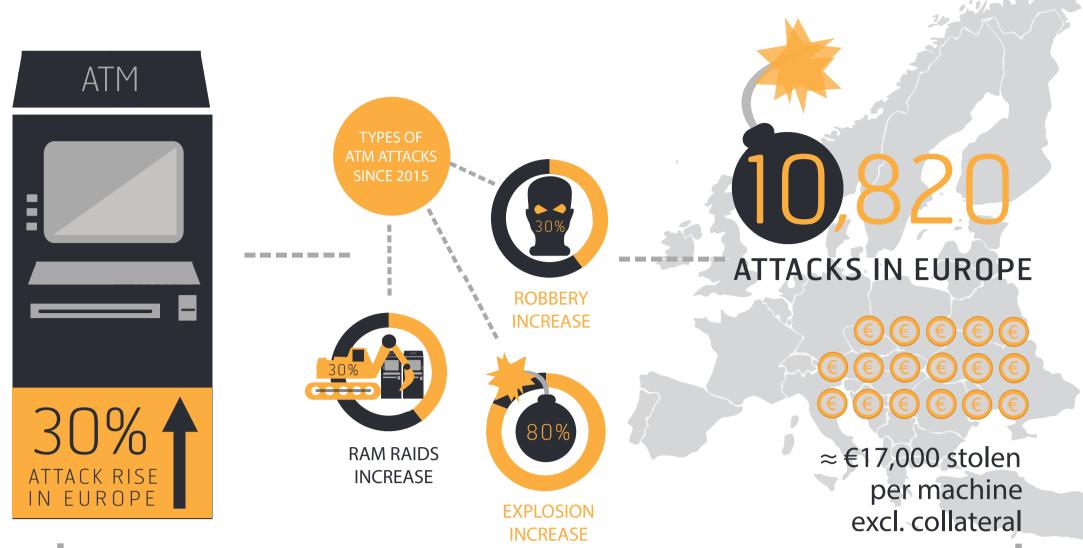

## EUROPEAN ATM ATTACKS

The increasing number of attacks on ATMs in Europe from January - June 2016