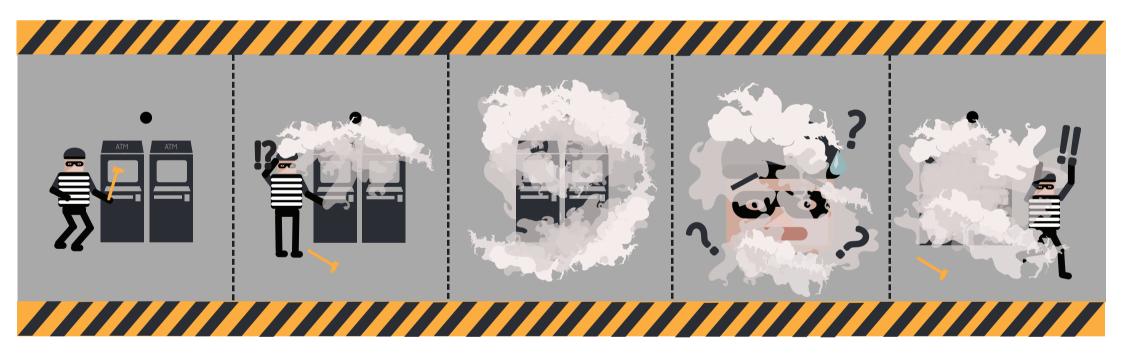

#### PREVENT ATTACKS ON ATMs

of ATM attacks when deployed

Security fog defends property and deters intruders within seconds

### IT? CA

Produces dense, dry fog (no residue) which is harmless to both people and property

In 2015, the fastest Smoke Screen defence was recorded when a burglar was stopped by a Sentinel the day it was installed